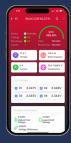

## MOBILE APP ENABLED

Allows users to connect to the battery with the mobile app, available on most smart devices.

## TURE

- Connect up to 3 LED Charge Indicator- Allows the user to see batteries in series to power trolling motors. the current State of Charge, and any error codes.

Wake/Status Button- The button allows Waterproofor long term storage.